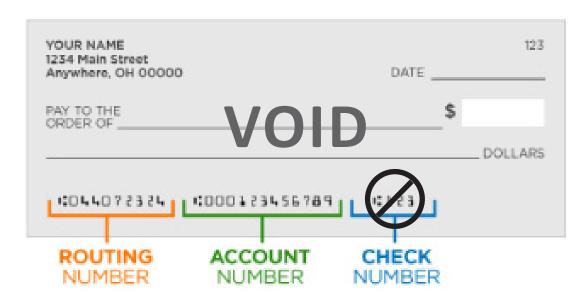

### **DID YOU KNOW?**

Delta Dental can automatically debit your monthly payment from a checking or savings account.

If you would like to be set up for the automatic debit process, please fill out the form below, attach a copy of your blank voided check and mail it with your enrollment form.

| Account Holder Name:            |                                                                                                                                 |
|---------------------------------|---------------------------------------------------------------------------------------------------------------------------------|
| ☐ Checking Account              |                                                                                                                                 |
| □ Savings Account               |                                                                                                                                 |
|                                 |                                                                                                                                 |
| Bank Routing Number             | Bank Account Number                                                                                                             |
| Please do not inc               | lude the check number.                                                                                                          |
|                                 | nd affiliates to initiate automatic withdrawals (ACH) ization will remain in effect until I choose to not to e payment methods. |
| Name on account (please print): |                                                                                                                                 |
| Account Holder Signature:       | Date:                                                                                                                           |